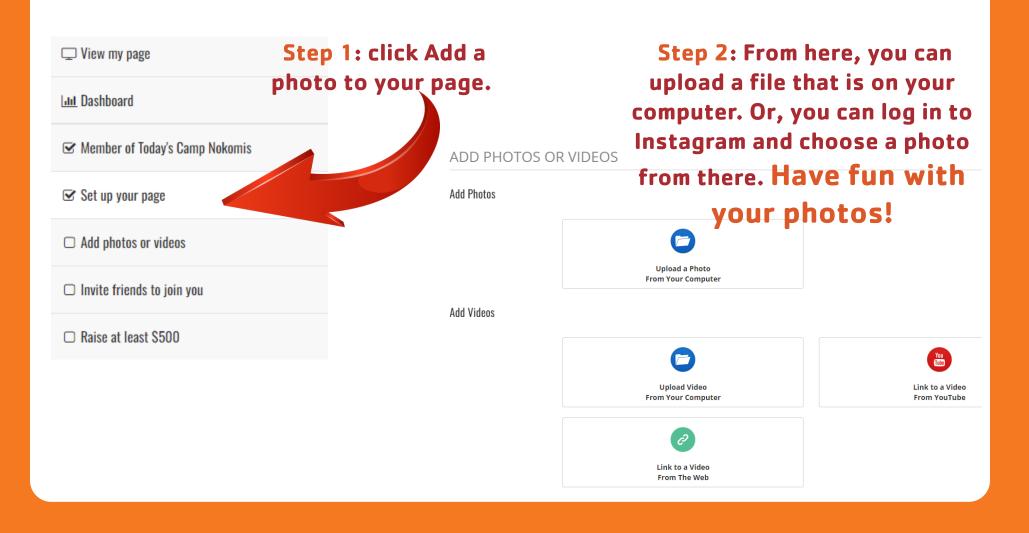

When you're done editing, don't forget to hit

in the bottom right corner

Adding pictures creates a more personal touch to your participant profile. To do this:

Complete the Fleet is an event that is extremely sentimental and personal to those that have participated at Camp Lawrence and Camp Nokomis. When you share your story — when and why you started, where you are, how you are staying involved — you are opening the door to connecting with the entire Camp community.