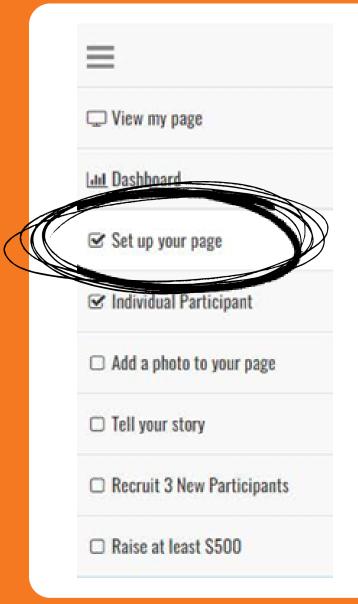

In the left hand menu, click Set up your page.

Here, you can...

- Edit your display name.
- Write your one to two sentence summary.
- Set your fundraising goal.
- Include live video stream codes (if applicable)

Personalizing these items will give friends, family, and other page viewers a brief but clear description of what your goals are!

| SET UP YOUR PAGE                                                                                                                  | VIEW MY PAGE            |
|-----------------------------------------------------------------------------------------------------------------------------------|-------------------------|
| How do you want your name to appear on your page *                                                                                |                         |
| Erica Dinsmore                                                                                                                    |                         |
| This is how your name will appear on your personal page, in the team roster for Today's Camp Nokomis, and in search results.      |                         |
| What's the one or two sentences that sums up why you're doing this? (Optional)                                                    |                         |
| Without our help, our camps won't have the necessary tools to continue changing the lives of our community's younger generations. |                         |
|                                                                                                                                   | 11 characters remaining |
| What is your personal fundraising goal? *                                                                                         |                         |
| <b>\$</b> 500                                                                                                                     |                         |
| □ Not Fundraising this time around                                                                                                |                         |
| Your team has set a fundraising goal of \$250,000 *                                                                               |                         |
| Include Facebook/YouTube/Twitch live video stream code on your page (Optional)                                                    |                         |
|                                                                                                                                   |                         |
|                                                                                                                                   |                         |
|                                                                                                                                   | 10                      |
| Copy the full iframe code here to show a live stream on your page.                                                                |                         |
|                                                                                                                                   |                         |
|                                                                                                                                   |                         |